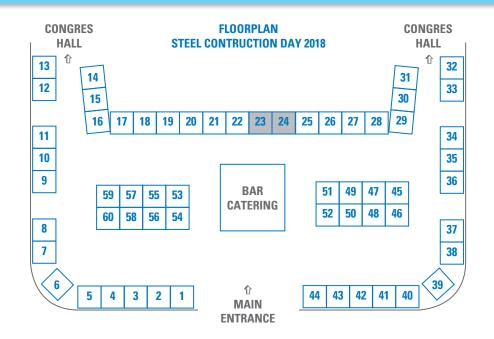

## **FLOORPLAN**

| general information |                                                          | reservations and | reservations and organization                                                 |  |
|---------------------|----------------------------------------------------------|------------------|-------------------------------------------------------------------------------|--|
| Congres             | Nationale Staalbouwdag                                   | Sales            | Advercom bv<br>Teding van Berkhoutstraat 88 zw                                |  |
| when                | Wednesday 3 oct 2018, 09.30 – 18.30 uur                  |                  | 2032 LN Haarlem                                                               |  |
| Location            | Tata Steel<br>Wenckebachstraat 1<br>1951 JZ Velsen-Noord |                  | Erik de Jong, edejong@advercom<br>T:  +31 23 737 07 96<br>M: +31 624 68 52 25 |  |
|                     | www.tatasteel.nl                                         | Organization     | Bouwen met Staal                                                              |  |
| parking             | De Bazaar<br>Beverwijk                                   | staa             | Louis Braillelaan 80<br>2719 EK Zoetermeer                                    |  |
| Website             | www.staalbouwdag.nl                                      |                  | Arend Dolsma, arend@bouwenmetst<br>T: +31 88 353 12 12                        |  |