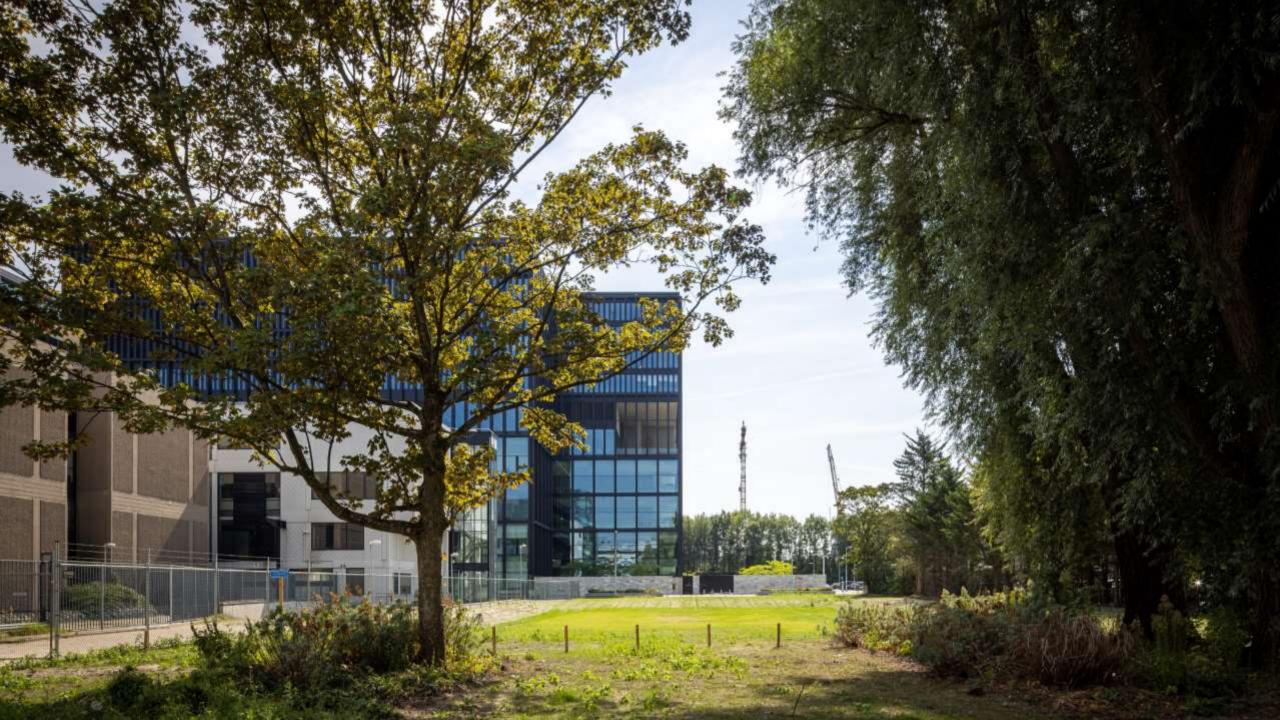

#### Oude rechtbank Amsterdam gaat met de vrachtauto naar Enschede

Het tijdelijke rechtbankgebouw zoals dat tot voor kort in Amsterdam stond. CEPEZED

Het oude rechtbankgebouw in Amsterdam wordt stukje voor stukje afgebroken, op de vrachtauto geladen en naar Enschede vervoerd. Daar wordt het opnieuw opgebouwd en krijgt het een kantoor- en onderwijsfunctie.