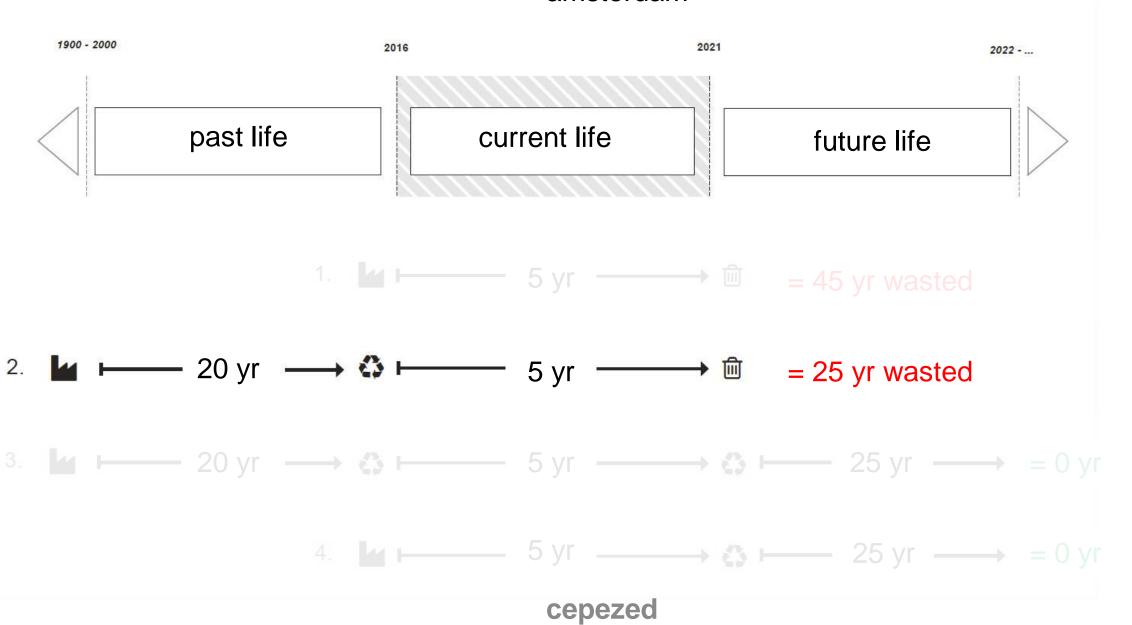

#### circular construction

R-priority

Refuse

Reduce

Re-use

Repair

Refurbish

Remanufacture

Re-purpose

Recycle

Recover

prevent the use of resources

decrease the use of resources

find **new** product **use** 

maintain and repair

**improve** product

create new product from second hand

re-use product for different purpose

re-use **raw** materials of product

recover **energy** from waste

amsterdam

going concern

make space for new building

building the temporary courthouse