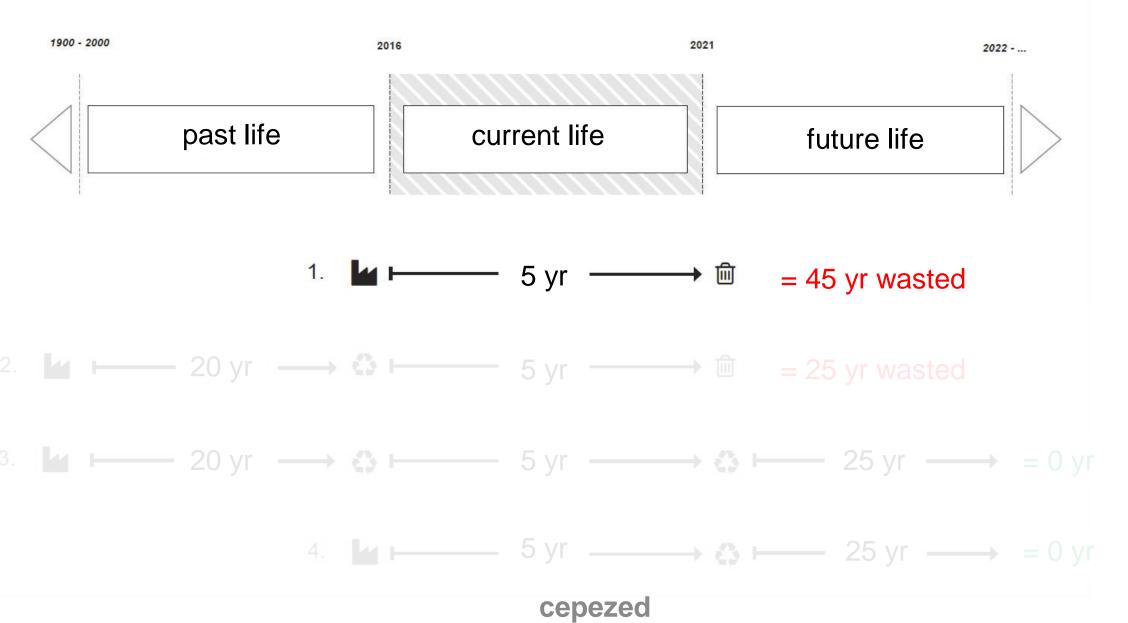

#### circular construction

R-priority

Refuse

Reduce

Re-use

Repair

Refurbish

Remanufacture

Re-purpose

Recycle

Recover

prevent the use of resources

decrease the use of resources

find **new** product **use** 

maintain and repair

**improve** product

create new product from second hand

re-use product for different purpose

re-use **raw** materials of product

recover **energy** from waste

amsterdam

going concern

make space for new building

building the temporary courthouse