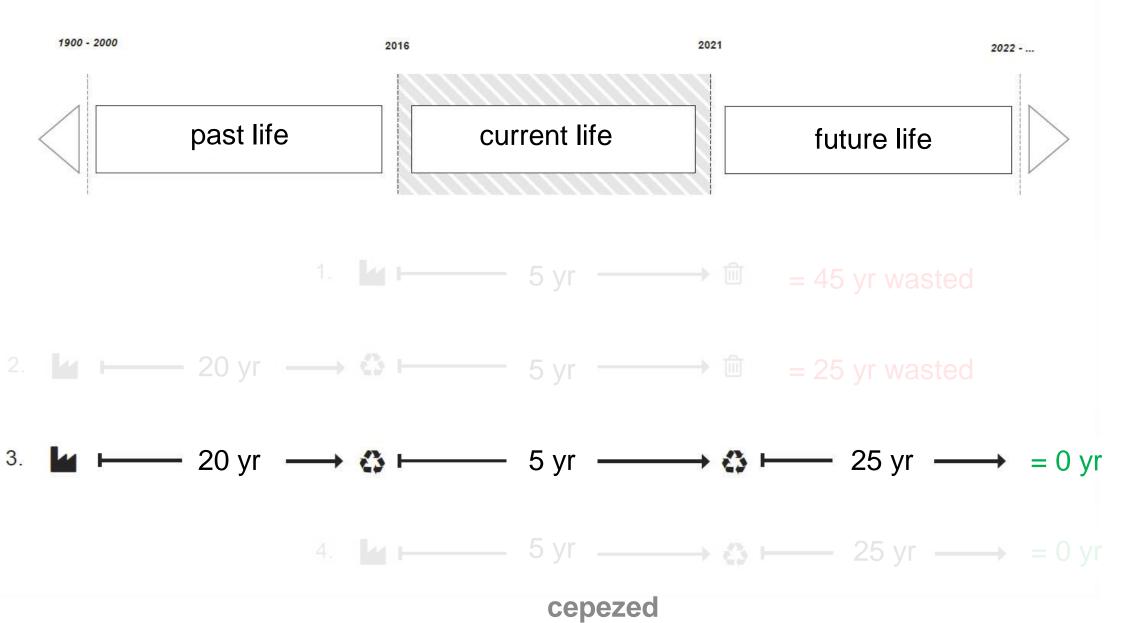

#### circular construction

R-priority

Refuse

Reduce

Re-use

Repair

Refurbish

Remanufacture

Re-purpose

Recycle

Recover

prevent the use of resources

decrease the use of resources

find **new** product **use** 

maintain and repair

**improve** product

create new product from second hand

re-use product for different purpose

re-use **raw** materials of product

recover **energy** from waste

amsterdam

going concern

make space for new building

building the temporary courthouse