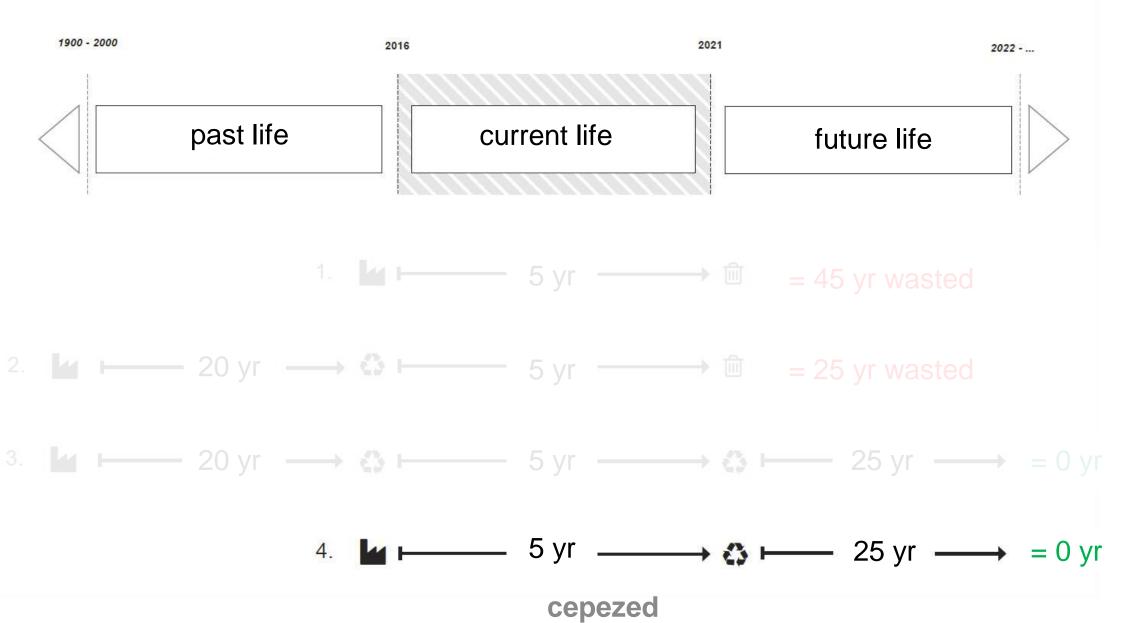

#### circular construction

R-priority

Refuse

Reduce

Re-use

Repair

Refurbish

Remanufacture

Re-purpose

Recycle

Recover

prevent the use of resources

decrease the use of resources

find **new** product **use** 

maintain and repair

**improve** product

create new product from second hand

re-use product for different purpose

re-use **raw** materials of product

recover **energy** from waste

amsterdam

going concern

make space for new building

building the temporary courthouse