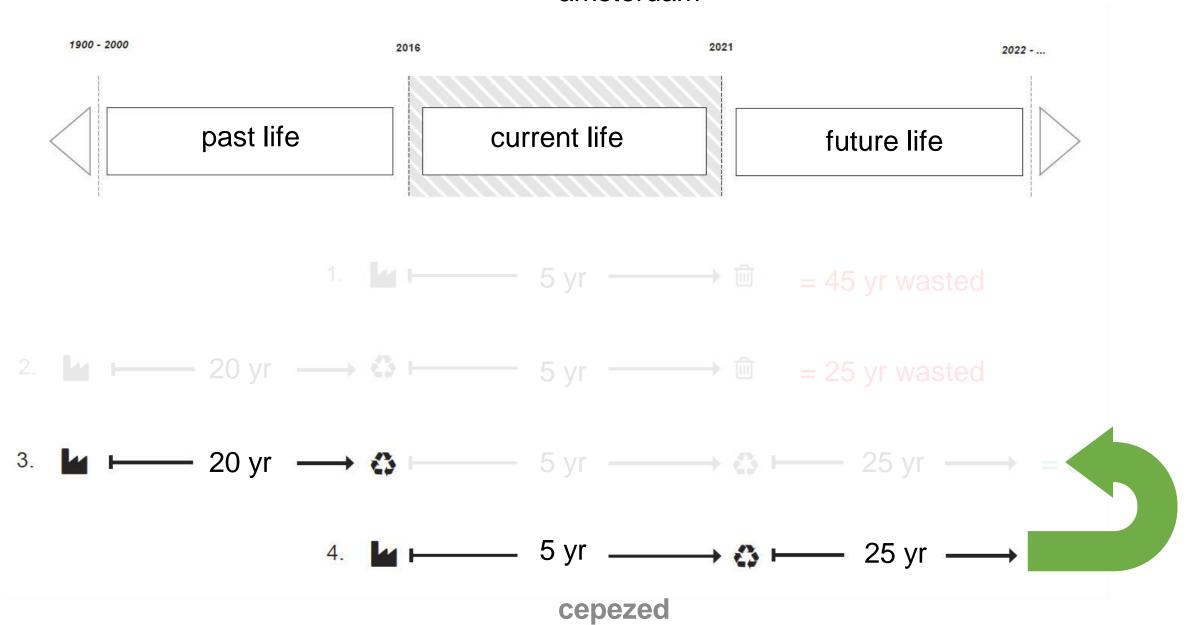

#### circular construction

R-priority

Refuse

Reduce

Re-use

Repair

Refurbish

Remanufacture

Re-purpose

Recycle

Recover

prevent the use of resources

decrease the use of resources

find **new** product **use** 

maintain and repair

**improve** product

create new product from second hand

re-use product for different purpose

re-use **raw** materials of product

recover **energy** from waste

amsterdam

going concern

make space for new building

building the temporary courthouse