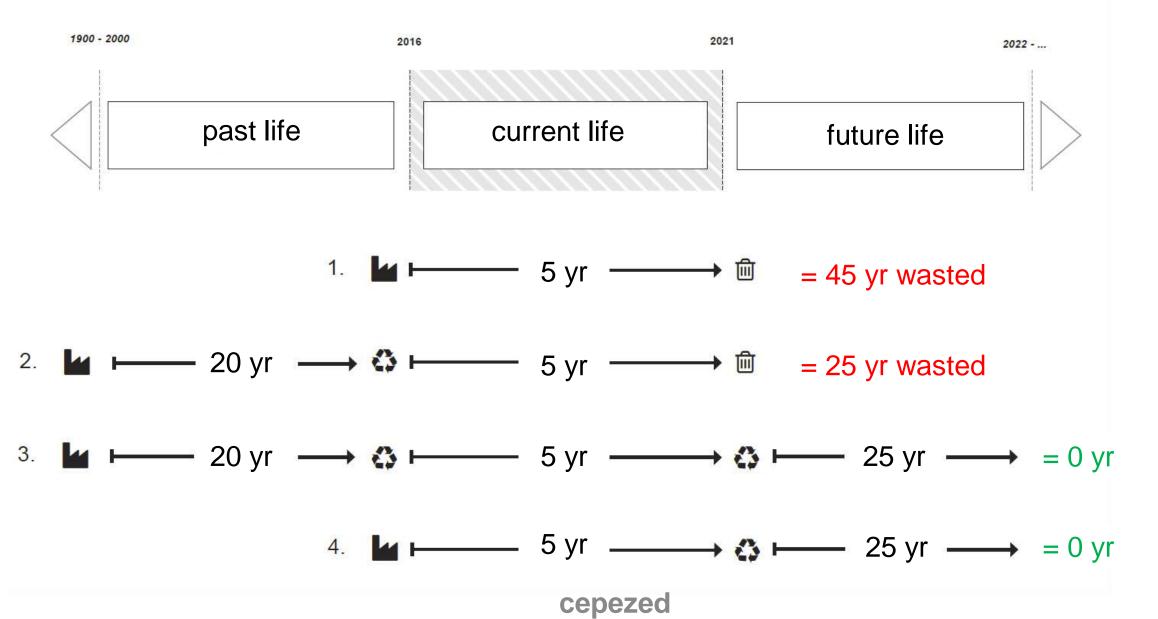

#### circular construction

R-priority

Refuse

Reduce

Re-use

Repair

Refurbish

Remanufacture

Re-purpose

Recycle

Recover

prevent the use of resources

decrease the use of resources

find **new** product **use** 

maintain and repair

**improve** product

create new product from second hand

re-use product for different purpose

re-use **raw** materials of product

recover **energy** from waste

amsterdam

going concern

make space for new building

building the temporary courthouse