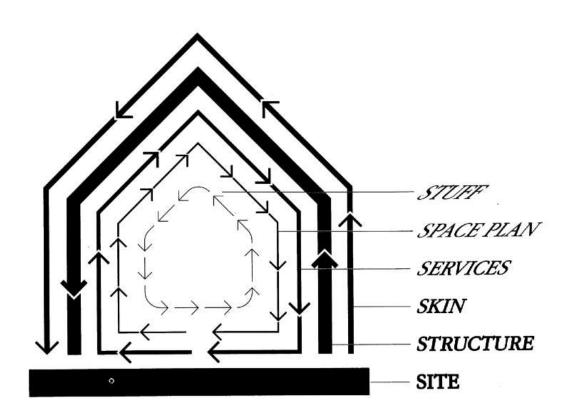

#### stewart brand

how buildings learn (1994)

buildings are predictions

premature complexity

shearing layers

## all buildings are predictions

### all predictions are wrong

stewart brand, 1994

# buildings suffer from premature complexity

stewart brand, 1994

#### shearing layers

stewart brand, 1994