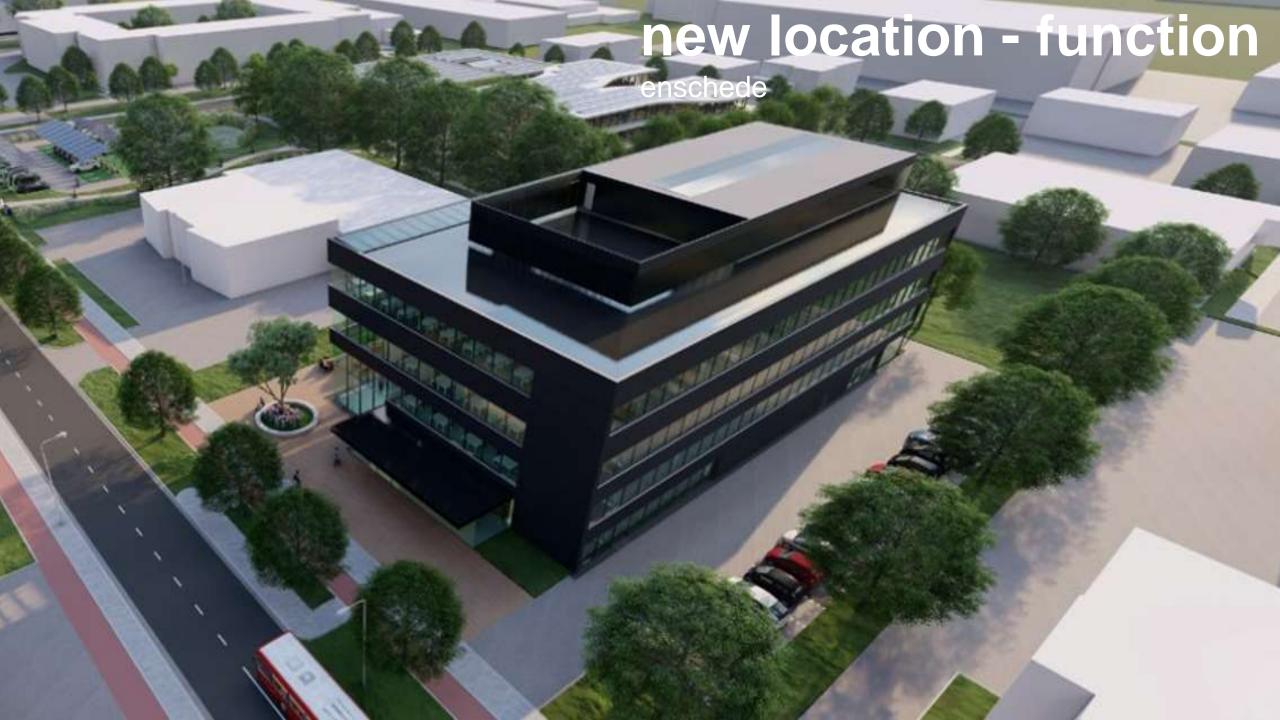

#### Oude rechtbank Amsterdam gaat met de vrachtauto naar Enschede

Het tijdelijke rechtbankgebouw zoals dat tot voor kort in Amsterdam stond. CEPEZED

Het oude rechtbankgebouw in Amsterdam wordt stukje voor stukje afgebroken, op de vrachtauto geladen en naar Enschede vervoerd. Daar wordt het opnieuw opgebouwd en krijgt het een kantoor- en onderwijsfunctie.